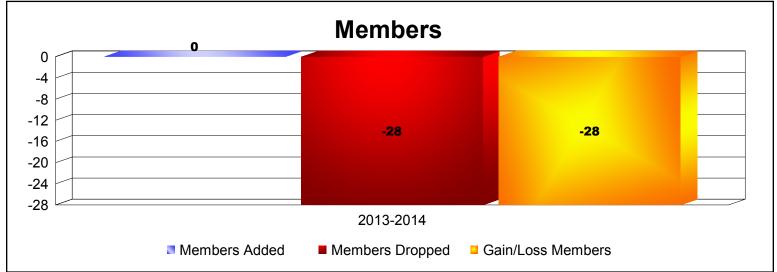

**Disbanded Districts**As of June 2014 Cumulative

| Year      | New<br>Clubs | Dropped<br>Clubs | Gain/<br>Loss<br>Clubs | New<br>Members | Charter<br>Members | Reinstate<br>Members | Transfer<br>Members | Total<br>Member<br>Added | Total<br>Members<br>Dropped | Gain/<br>Loss<br>Members |
|-----------|--------------|------------------|------------------------|----------------|--------------------|----------------------|---------------------|--------------------------|-----------------------------|--------------------------|
| 2013-2014 | 0            | -2               | -2                     | 0              | 0                  | 0                    | 0                   | 0                        | -28                         | -28                      |
| Average   | 0            | -2               | -2                     | 0              | 0                  | 0                    | 0                   | 0                        | -28                         | -28                      |