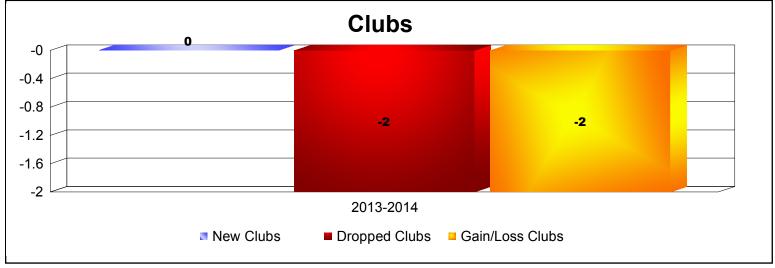

**Disbanded Districts**As of June 2014 Cumulative

| Year      | New<br>Clubs | Dropped<br>Clubs | Gain/<br>Loss<br>Clubs | New<br>Members | Charter<br>Members | Reinstate<br>Members | Transfer<br>Members | Total<br>Member<br>Added | Total<br>Members<br>Dropped | Gain/<br>Loss<br>Members |
|-----------|--------------|------------------|------------------------|----------------|--------------------|----------------------|---------------------|--------------------------|-----------------------------|--------------------------|
| 2013-2014 | 0            | -2               | -2                     | 0              | 0                  | 0                    | 0                   | 0                        | -28                         | -28                      |
| Average   | 0            | -2               | -2                     | 0              | 0                  | 0                    | 0                   | 0                        | -28                         | -28                      |